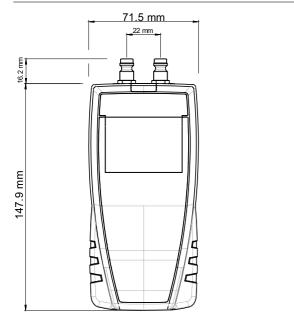

-----------------------------------------------|
| kPa, inWg,<br>mbar, mmHg,<br>daPa | From -500 to<br>+500 mbar | From -20 to 20 mbar : $\pm 0.4\%$<br>of reading $\pm 0.3$ mbar<br>From -500 to -20 mbar and<br>from 20 to 500 mbar : $\pm 0.1\%$<br>of reading $\pm 0.6$ mbar | From -20 to 20 mbar : 0.01 mbar<br>From -500 to -20 mbar and from<br>20 to 500 mbar : 0.1 mbar |

### FUNCTIONS

- Pressure measurement
- Selection of units
- Manual self-calibration
- Hold function
- Display of minimum and maximum values
- Configurable auto shut-off
- Backlight

<sup>1</sup>All the accuracies indicated in this technical datasheet were stated in laboratory conditions, and can be guaranteed for measurements carried out in the same conditions, or carried out with calibration compensation

### DIMENSIONS



# **OPERATING PRINCIPLES**

### **Piezoresistive sensor**

The pressure deforms the silicon layer. This layer deformation generates a voltage at its terminates. This voltage is proportional to the pressure applied.

34.2 mm



# SUPPLIED WITH



## MAINTENANCE

We carry out calibration, adjustment and maintenance of your instruments to guarantee a constant level of quality of your measurements. As part of Quality Assurance Standards, we recommend you to carry out a yearly checking.

# GUARANTEE

Instruments have 1-year guarantee for any manufacturing defect (return to our After-Sales Service required for appraisal).

# SEAL KIT INCLUDES

ataq

150 9001

| Connectors                       |                          | Plugs                              |                                   |