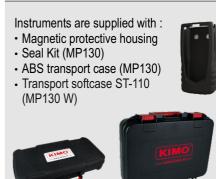

>of reading $\pm 0.6$ mbar | From -20 to 20 mbar : 0.01 mbar<br>From -500 to -20 mbar and from<br>20 to 500 mbar : 0.1 mbar |

### FUNCTIONS

- Pressure measurement
- Selection of units
- Manual self-calibration
- Hold function
- Display of minimum and maximum values
- Configurable auto shut-off
- Backlight

<sup>1</sup>All the accuracies indicated in this technical datasheet were stated in laboratory conditions, and can be guaranteed for measurements carried out in the same conditions, or carried out with calibration compensation

### DIMENSIONS



# **OPERATING PRINCIPLES**

### **Piezoresistive sensor**

The pressure deforms the silicon layer. This layer deformation generates a voltage at its terminates. This voltage is proportional to the pressure applied.

34.2 mm



# SUPPLIED WITH



## MAINTENANCE

We carry out calibration, adjustment and maintenance of your instruments to guarantee a constant level of quality of your measurements. As part of Quality Assurance Standards, we recommend you to carry out a yearly checking.

# GUARANTEE

Instruments have 1-year guarantee for any manufacturing defect (return to our After-Sales Service required for appraisal).

# SEAL KIT INCLUDES

ataq

150 9001

| Connectors                       |                          | Plugs                              |                                   |  |
|----------------------------------|--------------------------|------------------------------------|-----------------------------------|--|
|                                  |                          |                                    |