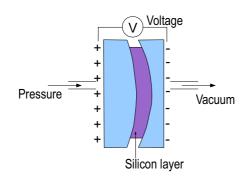

# **OPERATING PRINCIPLES**

### **Piezoresistive sensor**

The pressure deforms the silicon layer. This layer deformation generates a voltage at its terminates. This voltage is proportional to the pressure applied.

34.2 mm