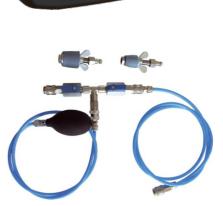

# SEAL KIT INCLUDES

ataq

150 9001

| Connectors                       |                          | Plugs                              |                                   |  |
|----------------------------------|--------------------------|------------------------------------|-----------------------------------|--|
|                                  |                          |                                    |                                   |  |
| Stainless steel male connector,  | Stainless steel female   | Plug : outside diameter : 22-44 mm | Plug : outside diameter: 18-32 mm |  |
| 9 mm diameter                    | connector, 9 mm diameter | 9 mm male connector                | 9 mm male connector               |  |
| Tap with 2 valves and 3 channels | Pressurization pump      | Connections                        |                                   |  |
|                                  | Rubber pump              | 10-32 6-20                         | Male M20x1.5 1/2G Fast connector  |  |